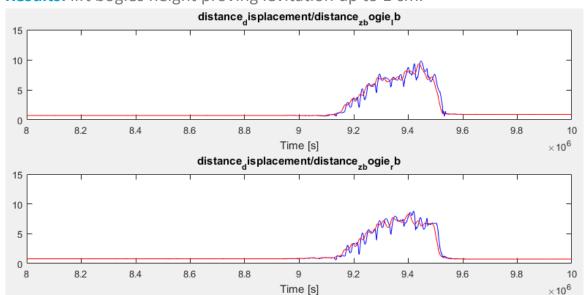

#### Amsterdam - Paris time comparison

People transport

**LLLLLLLLLLLLLLL** 

Cargo transport

**Results:** lift bogies height proving levitation up to 1 cm.