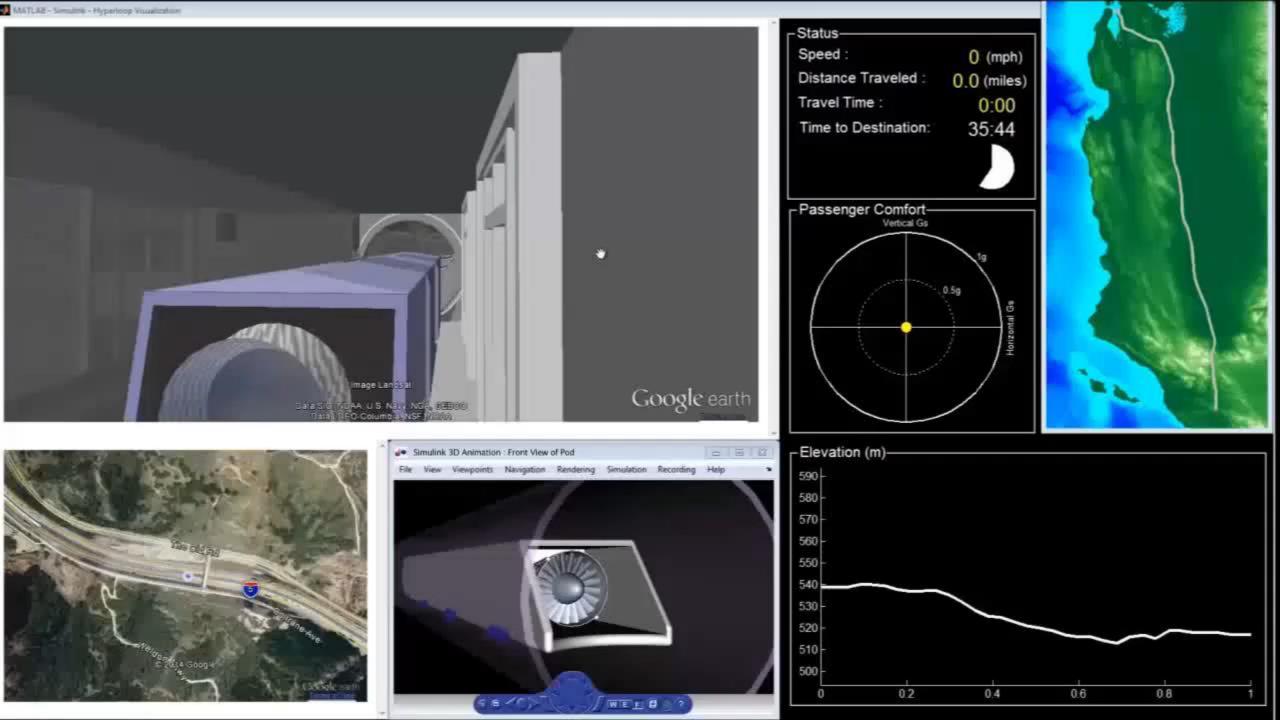

#### Amsterdam - Paris time comparison

People transport

**LLLLLLLLLLLLLLL** 

Cargo transport

**Results:** lift bogies height proving levitation up to 1 cm.