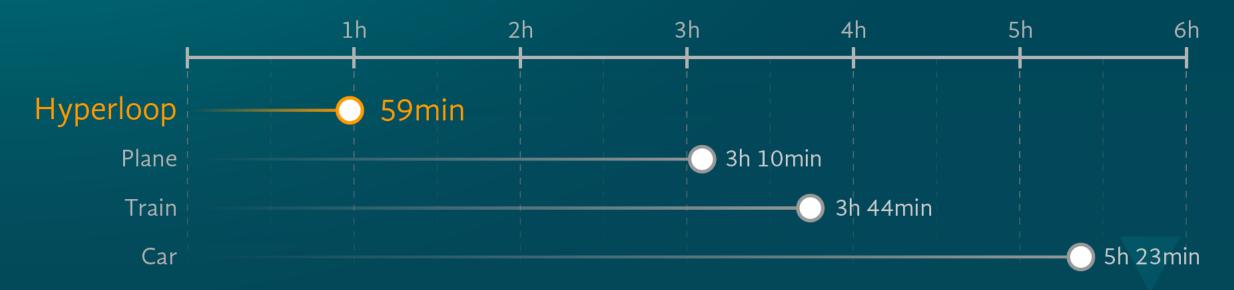

#### Amsterdam - Paris time comparison

People transport

**LLLLLLLLLLLLLLL** 

Cargo transport

**Results:** lift bogies height proving levitation up to 1 cm.