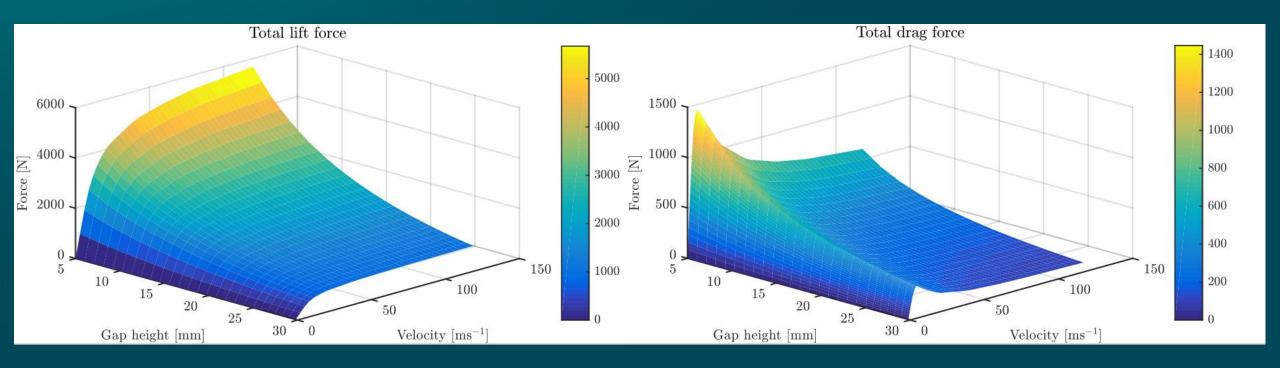

#### Amsterdam - Paris time comparison

People transport

**LLLLLLLLLLLLLLL** 

Cargo transport

**Results:** lift bogies height proving levitation up to 1 cm.