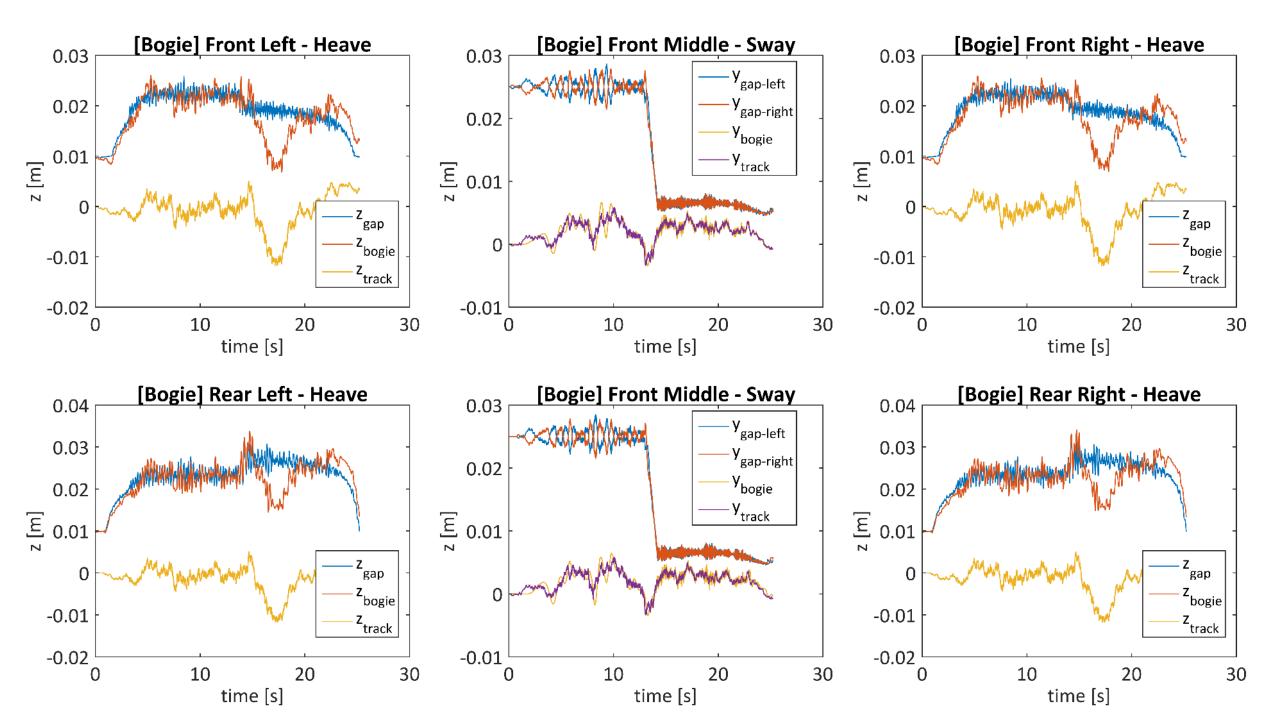

#### Amsterdam - Paris time comparison

People transport

**LLLLLLLLLLLLLLL** 

Cargo transport

**Results:** lift bogies height proving levitation up to 1 cm.