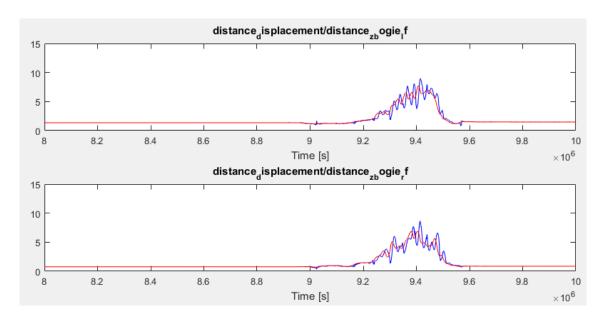

#### Amsterdam - Paris time comparison

People transport

**LLLLLLLLLLLLLLL** 

Cargo transport

**Results:** lift bogies height proving levitation up to 1 cm.